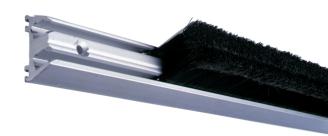

# **Escalator SafetyStrip**®

Keeps Passengers in the Safety Zone

## The Escalator Industry's **STRONGEST, NARROWEST**Deflector Brush

The Escalator SafetyStrip® has been proven with over 25 years of dependable service and more than 25,000 installations worldwide. SafetyStrip's narrow aluminum extrusion – along with the exceptional strength of the strip brush – will stand up to the rigors of continuous use.

# **Escalator SafetyStrip**®

Keeps Passengers in the Safety Zone

Helps prevent side-of-step entrapment accidents on all escalators.