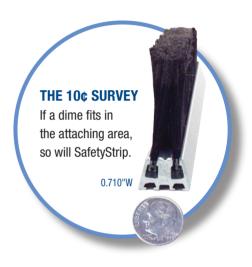

## **SafetyStrip Narrow Double**

- Only 0.710" wide.
- Center mounting screws (concealed and countersunk) permit easy removal of sections without removing brushes separately.
- · Extruded aluminum imparts lasting durability.