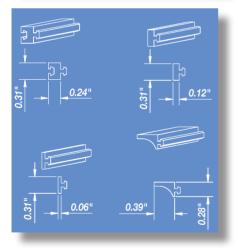

## **SafetyStrip Narrow Double**

- Only 0.710" wide.
- Center mounting screws (concealed and countersunk) permit easy removal of sections without removing brushes separately.
- · Extruded aluminum imparts lasting durability.

## **SafetyStrip Shown with Radius Adaptor** (For Westinghouse L & M Escalators)

 Same configuration as above but used to gain additional clearance above steps.

## **SafetyStrip Filler Strips**

 Slide easily into patented T-slots on backside of extrusions to allow parallel installations on uneven surfaces.

Survey worksheets available from your Adams representative or at www.adamselevator.com