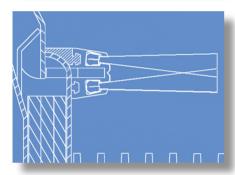

## **SafetyStrip Shown with Radius Adaptor** (For Westinghouse L & M Escalators)

 Same configuration as above but used to gain additional clearance above steps.