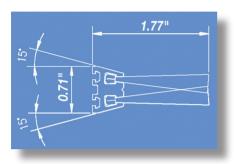

## **SafetyStrip Narrow Double**

- Only 0.710" wide.
- Center mounting screws (concealed and countersunk) permit easy removal of sections without removing brushes separately.
- · Extruded aluminum imparts lasting durability.