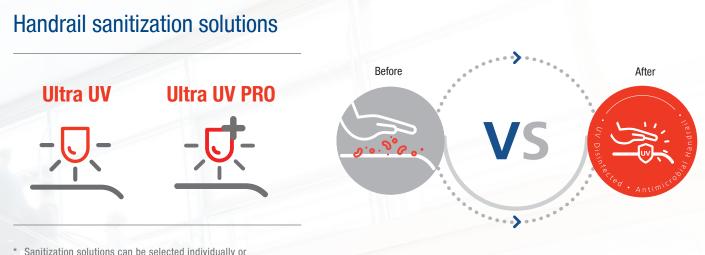

### HANDRAIL SANITIZATION OPTIONS FOR ESCALATORS AND MOVING WALKS

 \* Sanitization solutions can be selected individually or combined to achieve a higher standard of hygiene protection.
\* The Ultra UV device requires the use of either Ultra UV

or Ultra UV PRO.