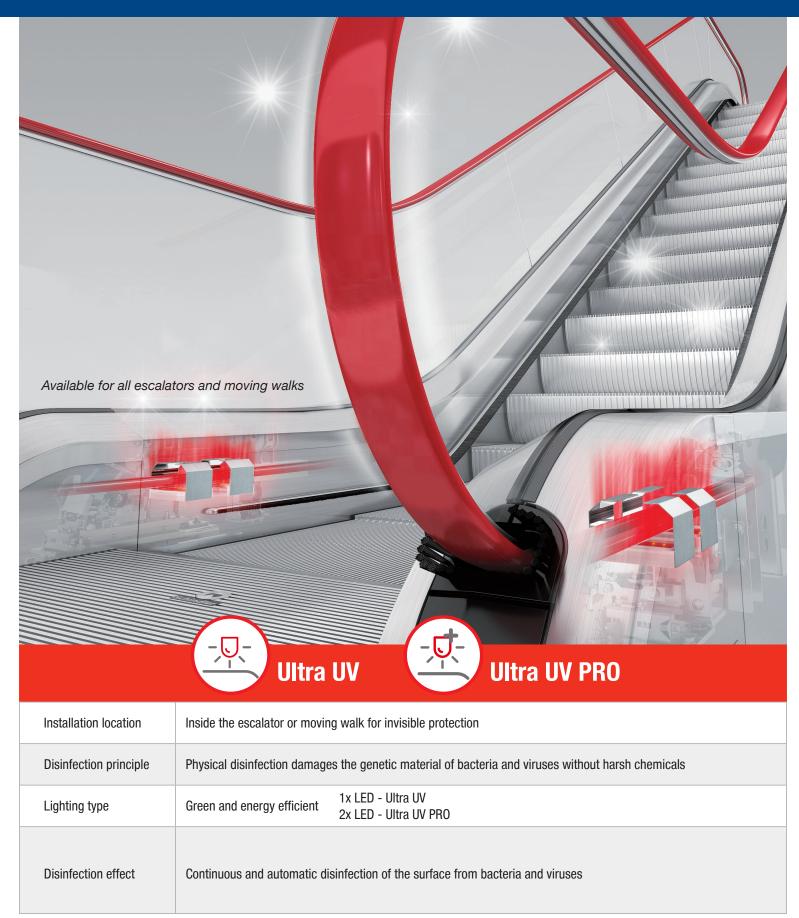

#### Ultra UV and Ultra UV PRO handrail devices

The Ultra UV device uses germicidal UVC light to treat the handrails at a short distance. This directly damages DNA and RNA, which are the genetic materials of bacteria and viruses, preventing their rapid spread.

Thanks to the physical disinfection process using UVC LED lighting technology, handrails are disinfected in an efficient and environmentally friendly way.

The device is installed inside the escalator or moving walk to ensure passenger safety. The design makes it easy to install. The Ultra UV device is a practical solution that may prevent the rapid spread of bacteria and viruses.

The Ultra UV PRO device works similarly to the Ultra UV device, but operates at a higher efficacy, providing an even more efficient level of disinfection.

\* Solutions are not intended to prevent disease. These provide practical measures to maximize social distancing in a small space for a short duration and are they are not intended as a substitute for applicable CDC guidelines and recommendations.