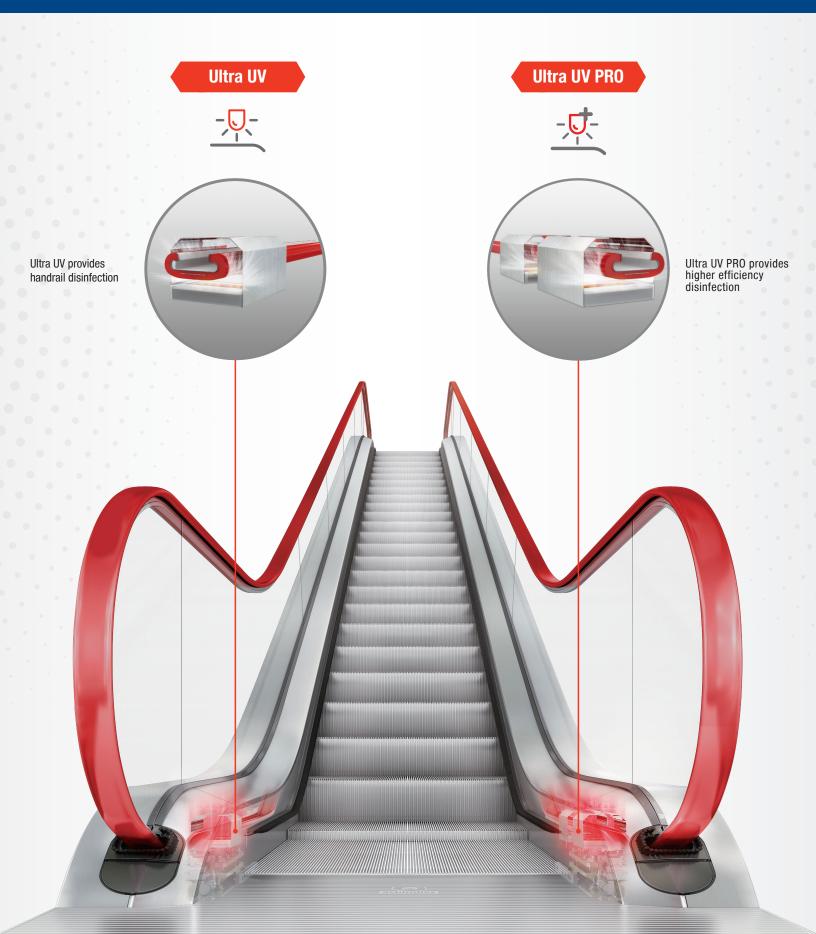

#### Ultra UV and Ultra UV PRO handrail devices

The Ultra UV device uses germicidal UVC light to treat the handrails at a short distance. This directly damages DNA and RNA, which are the genetic materials of bacteria and viruses, preventing their rapid spread.

Thanks to the physical disinfection process using UVC LED lighting technology, handrails are disinfected in an efficient and environmentally friendly way.

The device is installed inside the escalator or moving walk to ensure passenger safety. The design makes it easy to install. The Ultra UV device is a practical solution that may prevent the rapid spread of bacteria and viruses.

The Ultra UV PRO device works similarly to the Ultra UV device, but operates at a higher efficacy, providing an even more efficient level of disinfection.

\* Solutions are not intended to prevent disease. These provide practical measures to maximize social distancing in a small space for a short duration and are they are not intended as a substitute for applicable CDC guidelines and recommendations.